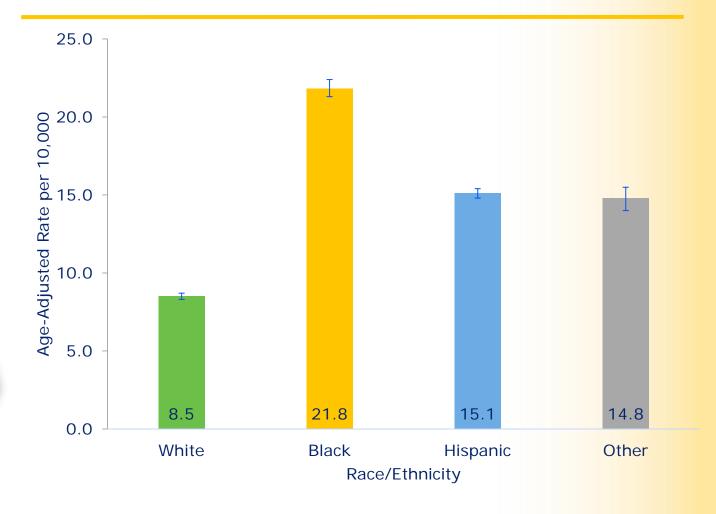

### Diabetes Mortality Rate by Race, Texas, 2011-2015

Texas Department of State Health Services