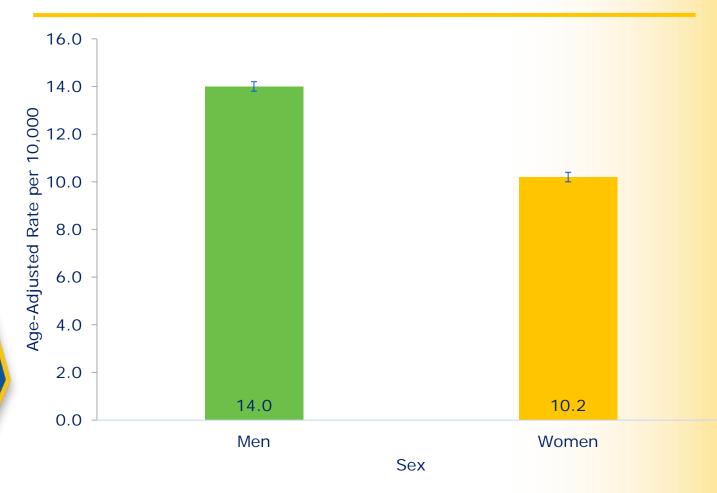

Texas Department of State Health Services

# Diabetes Trend Data

**Texas and US** 

## Diabetes Prevalence by Public Health Region





### Diabetes Prevalence, Texas & US, 2011-2015



Sources: Texas Behavioral Risk Factor Surveillance System (BRFSS) 2011-2015, CHS, DSHS



### Diabetes Prevalence by Sex, Texas, 2015







### Diabetes Prevalence by Race/Ethnicity, Texas, 2015





### Selected Diabetes Complications/Comorbid Conditions, Texas, 2015



## Prediabetes Prevalence by Public Health Region





## Type 2 Diabetes Hospital Discharge Rate by County







### Type 2 Diabetes Hospital Discharge Rate, Texas, 2010-2014





Texas Department of State
Health Services

### Type 2 Diabetes Hospital Discharge Rate by Sex, 2014





## Type 2 Diabetes Hospital Discharge Rate by Race/Ethnicity, 2014





### **Diabetes Death Rate by** County, 2011-2015



Source: 2011-2015 Texas Mortality Data, Vital Statistics Unit, CHS, DSHS

**TEXAS** 

**Health Services** 



### Diabetes Mortality, Texas & US, 2011-2015



TEXAS
Health and Human Services
Texas Department of State

Texas Department of State Health Services

Sources: 2011-2015 Texas Mortality Data, Vital Statistics Unit, CHS, DSHS

CDC, National Center for Health Statistics. Underlying Cause of Death 1999-2015 on CDC WONDER Online Database, released 2016. Data are from the Multiple Cause of Death Files 2011-2015, as compiled from data provided by the 57 vital statistics jurisdictions through the Vital Statistics Cooperative Program. Accessed at http://wonder.cdc.g