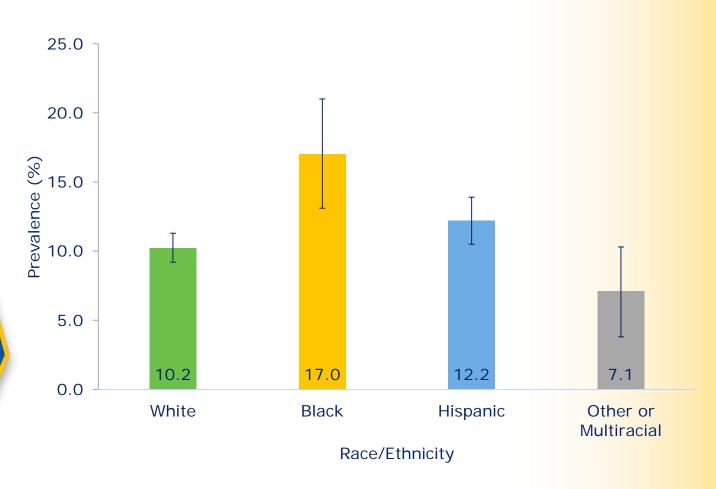

Texas Department of State Health Services

# Diabetes Trend Data

**Texas and US** 

## Diabetes Prevalence by Public Health Region





### Diabetes Prevalence, Texas & US, 2011-2015



Sources: Texas Behavioral Risk Factor Surveillance System (BRFSS) 2011-2015, CHS, DSHS



### Diabetes Prevalence by Sex, Texas, 2015







### Diabetes Prevalence by Race/Ethnicity, Texas, 2015





### Selected Diabetes Complications/Comorbid Conditions, Texas, 2015



## Prediabetes Prevalence by Public Health Region





## Type 2 Diabetes Hospital Discharge Rate by County







### Type 2 Diabetes Hospital Discharge Rate, Texas, 2010-2014





Texas Department of State
Health Services

### Type 2 Diabetes Hospital Discharge Rate by Sex, 2014





## Type 2 Diabetes Hospital Discharge Rate by Race/Ethnicity, 2014





### **Diabetes Death Rate by** County, 2011-2015



Source: 2011-2015 Texas Mortality Data, Vital Statistics Unit, CHS, DSHS

**TEXAS** 

**Health Services** 



### Diabetes Mortality, Texas & US, 2011-2015



TEXAS
Health and Human Services
Texas Department of State

Texas Department of State Health Services

Sources: 2011-2015 Texas Mortality Data, Vital Statist