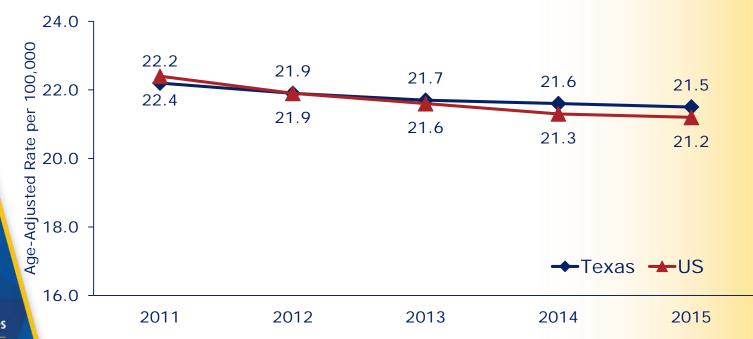

### Diabetes Mortality, Texas & US, 2011-2015

TEXAS
Health and Human Services
Texas Department of State

Texas Department of State Health Services

Sources: 2011-2015 Texas Mortality Data, Vital Statistics Unit, CHS, DSHS

CDC, National Center for Health Statistics. Underlying Cause of Death 1999-2015 on CDC WONDER Online Database, released 2016. Data are from the Multiple Cause of Death Files 2011-2015, as compiled from data provided by the 57 vital statistics jurisdictions through the Vital Statistics Cooperative Program. Accessed at http://wonder.cdc.gov/ucd-icd10.html