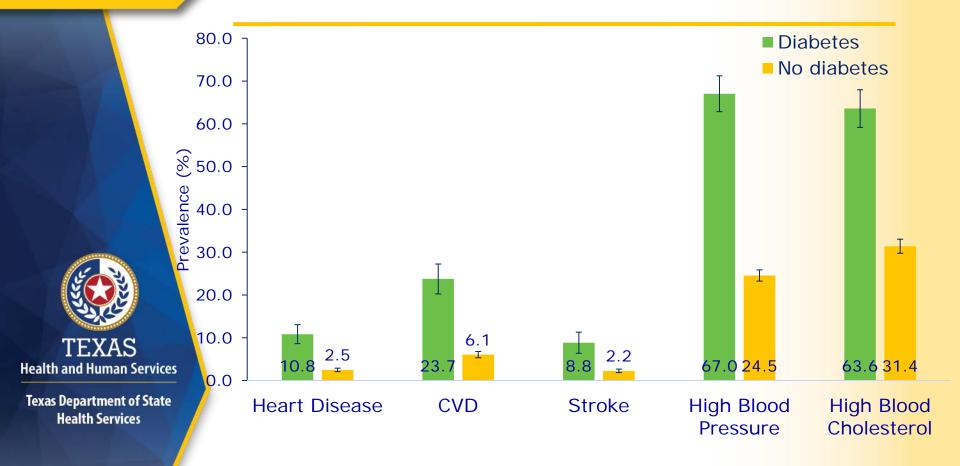

Texas Department of State Health Services

# Diabetes Trend Data

**Texas and US** 

## Diabetes Prevalence by Public Health Region





### Diabetes Prevalence, Texas & US, 2011-2015



Sources: Texas Behavioral Risk Factor Surveillance System (BRFSS) 2011-2015, CHS, DSHS



### Diabetes Prevalence by Sex, Texas, 2015







### Diabetes Prevalence by Race/Ethnicity, Texas, 2015





### Selected Diabetes Complications/Comorbid Conditions, Texas, 2015



## Prediabetes Prevalence by Public Health Region





## Type 2 Diabetes Hospital Discharge Rate by County







### Type 2 Diabetes Hospital Discharge Rate, Texas, 2010-2014





Texas Department of State
Health Services

### Type 2 Diabetes Hospital Discharge Rate by Sex, 2014





## Type 2 Diabetes Hospital Discharge Rate by Race/Ethnicity, 2014





### **Diabetes Death Rate by** County, 2011-2015



Source: 2011-2015 Texas Mortality Data, Vital Statistics Unit, CHS, DSHS

**TEXAS** 

**Health Services** 



### Diabetes Mortality, Texas & US, 2011-2015



TEXAS
Health and Human Services
Texas Department of State

Texas Department of State Health Services

Sources: 2011-2015 Texas Mortality Data, Vital Statistics Unit, CHS, DSHS

CDC, National Center for Health Statistics. Underly