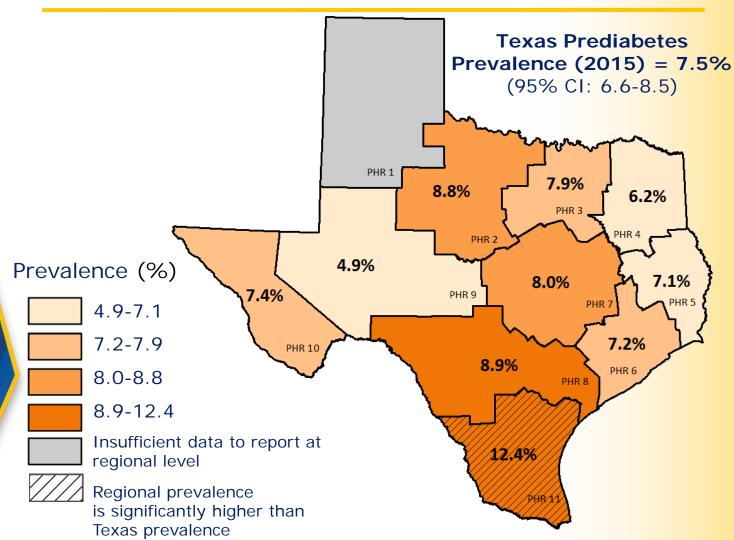

Texas Department of State Health Services

# Diabetes Trend Data

**Texas and US** 

## Diabetes Prevalence by Public Health Region





### Diabetes Prevalence, Texas & US, 2011-2015



Sources: Texas Behavioral Risk Factor Surveillance System (BRFSS) 2011-2015, CHS, DSHS



### Diabetes Prevalence by Sex, Texas, 2015







### Diabetes Prevalence by Race/Ethnicity, Texas, 2015





### Selected Diabetes Complications/Comorbid Conditions, Texas, 2015



## Prediabetes Prevalence by Public Health Region





## Type 2 Diabetes Hospital Discharge Rate by County







### Type 2 Diabetes Hospital Discharge Rate, Texas, 2010-2014





Texas Department of State
Health Services

### Type 2 Diabetes Hospital Discharge Rate by Sex, 2014





## Type 2 Diabetes Hospital Discharge Rate by Race/Ethnicity, 2014





### **Diabetes Death Rate by** County, 2011-2015



Source: 2011-2015 Texas Mortality Data, Vital Statistics Unit, CHS, DSHS

**TEXAS** 

**Health Services** 



### Diabetes Mortality, Texas & US, 2011-2015



TEXAS
Health and Human Services
Texas Department of State

Texas Department of State Health Services

Sources: 2011-2015 Texas Mortality Data, Vital Statistics Unit, CHS, DSHS

CDC, National Center for Health Statistics. Underlying Cause of Death 1999-2015 on CDC WONDER Online Dat