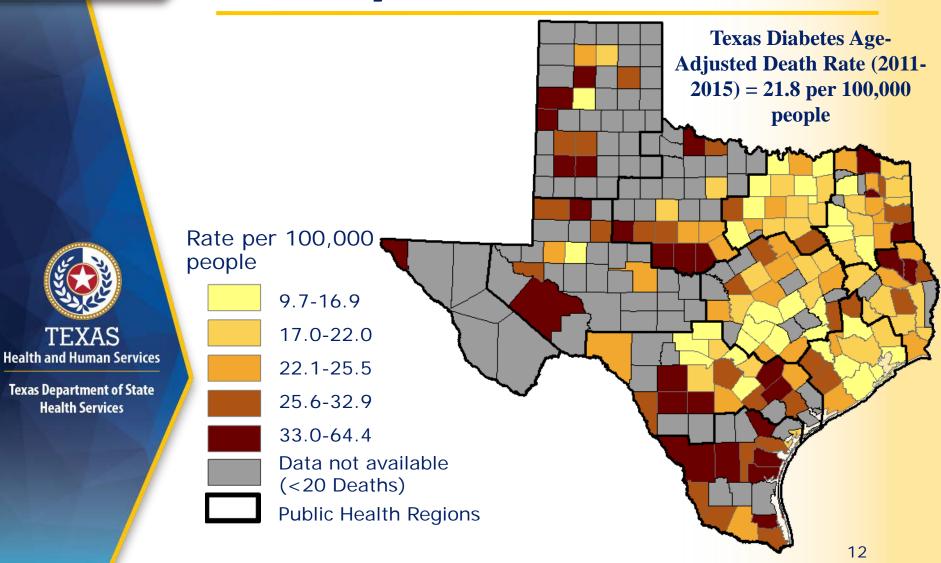

### **Diabetes Death Rate by** County, 2011-2015

Source: 2011-2015 Texas Mortality Data, Vital Statistics Unit, CHS, DSHS

**TEXAS** 

**Health Services** 