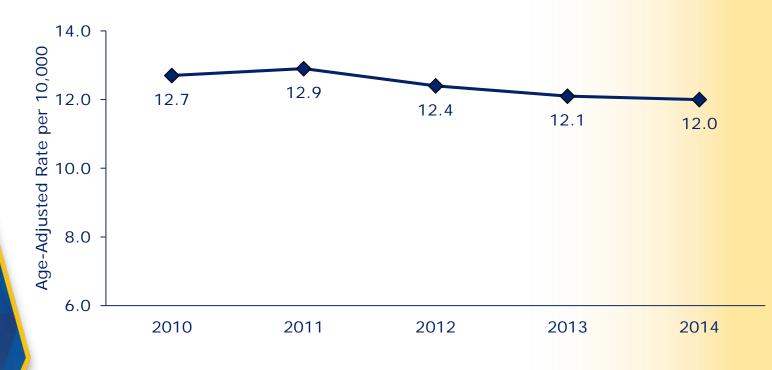

### Type 2 Diabetes Hospital Discharge Rate, Texas, 2010-2014

Texas Department of State
Health Services