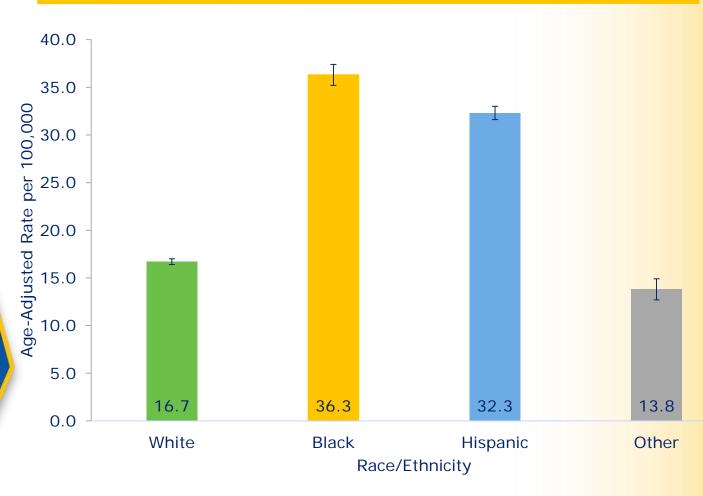

### Diabetes Mortality Rate by Race, Texas, 2011-2015

Texas Department of State Health Services