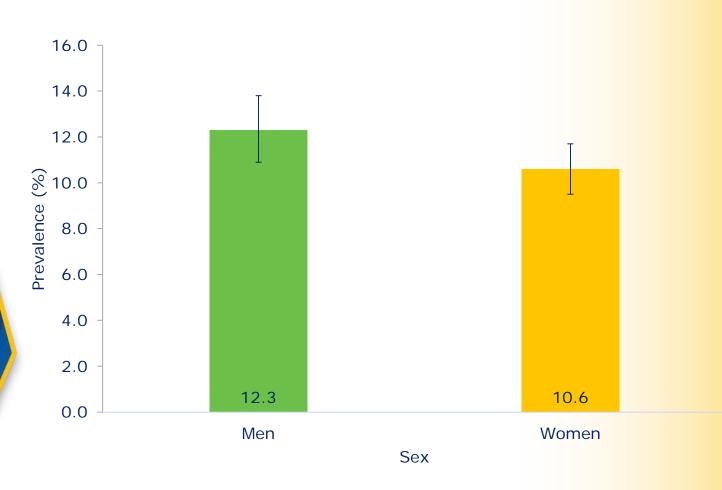

Texas Department of State Health Services

# Diabetes Trend Data

**Texas and US** 

## Diabetes Prevalence by Public Health Region





### Diabetes Prevalence, Texas & US, 2011-2015



Sources: Texas Behavioral Risk Factor Surveillance System (BRFSS) 2011-2015, CHS, DSHS



### Diabetes Prevalence by Sex, Texas, 2015







### Diabetes Prevalence by Race/Ethnicity, Texas, 2015





### Selected Diabetes Complications/Comorbid Conditions, Texas, 2015



## Prediabetes Prevalence by Public Health Region





## Type 2 Diabetes Hospital Discharge Rate by County







### Type 2 Diabetes Hospital Discharge Rate, Texas, 2010-2014





Texas Department of State
Health Services

### Type 2 Diabetes Hospital Discharge Rate by Sex, 2014





## Type 2 Diabetes Hospital Discharge Rate by Race/Ethnicity, 2014





### **Diabetes Death Rate by** County, 2011-2015



Source: 2011-2015 Texas Mortality Data, Vital Statistics Unit, CHS, DSHS

**TEXAS** 

**Health Services** 



### Diabetes Mortality, Texas & US, 2011-2015



TEXAS
Health and Human Services
Texas Department of State

Texas Department of State Health Se