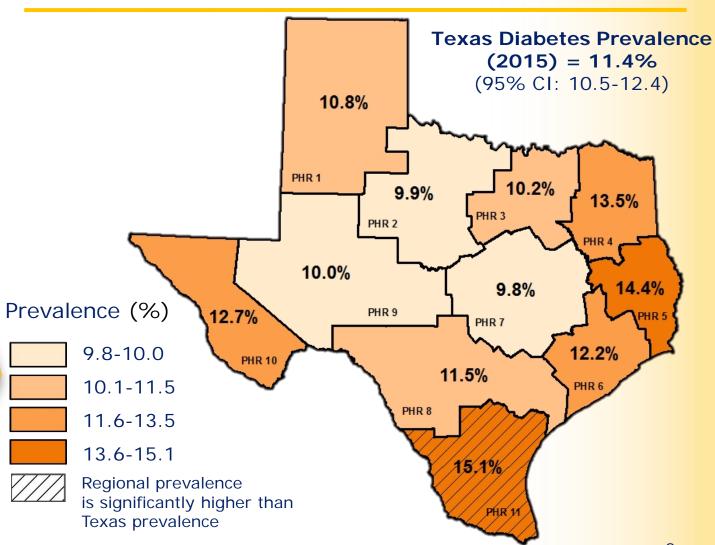

Texas Department of State Health Services

# Diabetes Trend Data

**Texas and US** 

## Diabetes Prevalence by Public Health Region





### Diabetes Prevalence, Texas & US, 2011-2015



Sources: Texas Behavioral Risk Factor Surveillance System (BRFSS) 2011-2015, CHS, DSHS



### Diabetes Prevalence by Sex, Texas, 2015







### Diabetes Prevalence by Race/Ethnicity, Texas, 2015





### Selected Diabetes Complications/Comorbid Conditions, Texas, 2015



## Prediabetes Prevalence by Public Health Region





## Type 2 Diabetes Hospital Discharge Rate by County







### Type 2 Diabetes Hospital Discharge Rate, Texas, 2010-2014





Texas Department of State
Health Services

### Type 2 Diabetes Hospital Discharge Rate by Sex, 2014





## Type 2 Diabetes Hospital Discharge Rate by Race/Ethnicity, 2014





### **Diabetes Death Rate by** County, 2011-2015



Source: 2011-2015 Texas Mortality Data, Vital Statistics Unit,