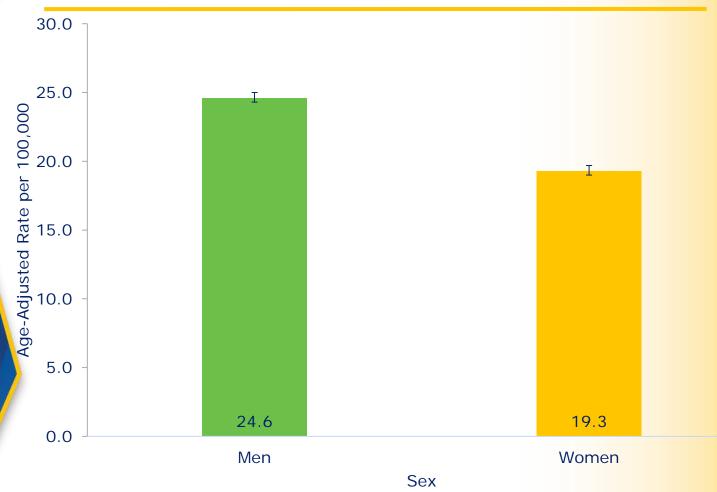

## **Diabetes Death Rate by** County, 2011-2015



Source: 2011-2015 Texas Mortality Data, Vital Statistics Unit, CHS, DSHS

**TEXAS** 

**Health Services** 



### Diabetes Mortality, Texas & US, 2011-2015



TEXAS
Health and Human Services
Texas Department of State

Texas Department of State Health Services

Sources: 2011-2015 Texas Mortality Data, Vital Statistics Unit, CHS, DSHS

CDC, National Center for Health Statistics. Underlying Cause of Death 1999-2015 on CDC WONDER Online Database, released 2016. Data are from the Multiple Cause of Death Files 2011-2015, as compiled from data provided by the 57 vital statistics jurisdictions through the Vital Statistics Cooperative Program. Accessed at http://wonder.cdc.gov/ucd-icd10.html

### Diabetes Mortality Rate by Sex, Texas, 2011-2015





### Diabetes Mortality Rate by Race, Texas, 2011-2015







Texas Department of State Health Services

## Thank you