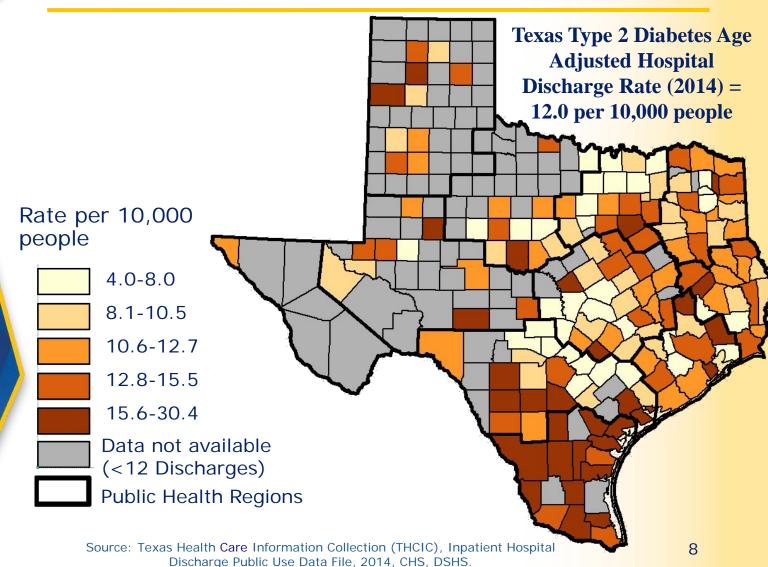

Texas Department of State Health Services

# Diabetes Trend Data

**Texas and US** 

## Diabetes Prevalence by Public Health Region





### Diabetes Prevalence, Texas & US, 2011-2015



Sources: Texas Behavioral Risk Factor Surveillance System (BRFSS) 2011-2015, CHS, DSHS



### Diabetes Prevalence by Sex, Texas, 2015







### Diabetes Prevalence by Race/Ethnicity, Texas, 2015





### Selected Diabetes Complications/Comorbid Conditions, Texas, 2015



## Prediabetes Prevalence by Public Health Region





## Type 2 Diabetes Hospital Discharge Rate by County







### Type 2 Diabetes Hospital Discharge Rate, Texas, 2010-2014





Texas Department of State
Health Services

### Type 2 Diabetes Hospital Discharge Rate by Sex, 2014





## Type 2 Diabetes Hospital Discharge Rate by Race/Ethnicity, 2014





### **Diabetes Death Rate by** County, 2011-2015



Source: 2011-2015 Texas Mortality Data, Vital Statistics Unit, CHS, DSHS

**TEXAS** 

**Health Services** 



### Diabetes Mortality, Texas & US, 2011-2015



TEXAS
Health and Human Services
Texas Department of State

Texas Department of State Health Services

Sources: 2011-2015 Texas Mortality Data, Vital Statistics Unit, CHS, DSHS

CDC, National Center for Health Statistics. Underlying Cause of Death 1999-2015 on CDC WONDER Online Database, released 2016. Data are from the Multiple Cause of