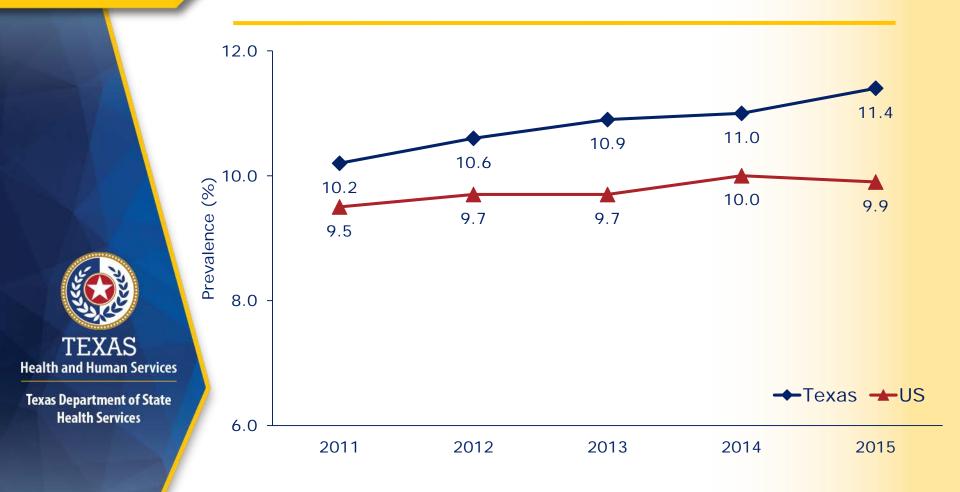

### Diabetes Prevalence, Texas & US, 2011-2015

Sources: Texas Behavioral Risk Factor Surveillance System (BRFSS) 2011-2015, CHS, DSHS